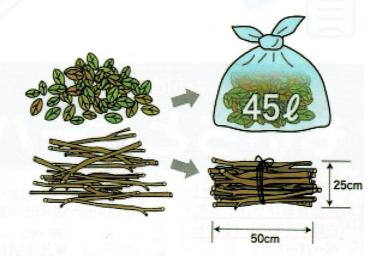

#### 正しい出し方

- 枝の長さを50センチ程度に切りそろえ、 ひもなどで束ねてください。
- ●小枝や雑草、落ち葉は、透明・半透明の袋に 入れてください。
- 1 束、1 袋は、大人1人が運べる重さに してください。
  - 1束の直径は25cm程度
  - 1袋は45リットル程度

※厚木市発行のガイドブック「資源とごみの正しい出し方」より

【予約申し込み先】グリーンベース受付 電話 046-242-4600 受付時間 9:00~12:00 13:00~16:30(土・日・祝は休業) ※休み明けの午前中は電話が非常に混み合いますのでご承知おきください。