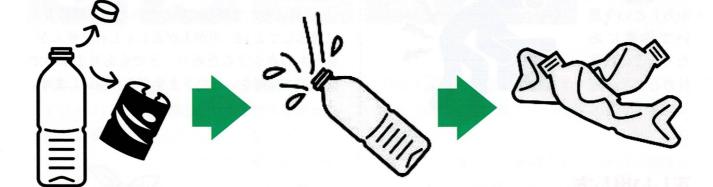

## ペットボトルの正しい出し方

#### 1.キャップとラベルは外してくだ さい

ペットボトル本体とキャップおよびラベルは 異なる資源です。

キャップおよびラベルは「プラスチック製容 器包装」となり、ペットボトルとは収集日が異な ります。

また、キャップやラベルが付いていると、選別 作業の際に取り外す作業が加わり処理の遅延に つながります。この時期(夏)は特にペットボト ルの発生量が多いことから、処理しきれずに一 時的に保管をしているのですが、スムーズにリ サイクルルートに乗せるためにも、皆さまのあ と一作業のご協力をお願いします。 2.洗って潰して出してください

ジュース等の飲み残し等が入っていると臭い のもととなり衛生上良くないばかりか、虫やハ チが寄ってきて身の危険を招くことにもつなが ります。

例年、この時期に収 集員が集積所でハチ に刺される被害が数 件発生します。集積所 に資源物を置きにく る皆さまにも被害が およぶ可能性があり ますのでご協力をお 願いします。

お問い合わせ

協同組合 厚木市資源再生センター TEL:046-242-4601 FAX:046-242-4610 E-mail:jim@atsugishigen.com